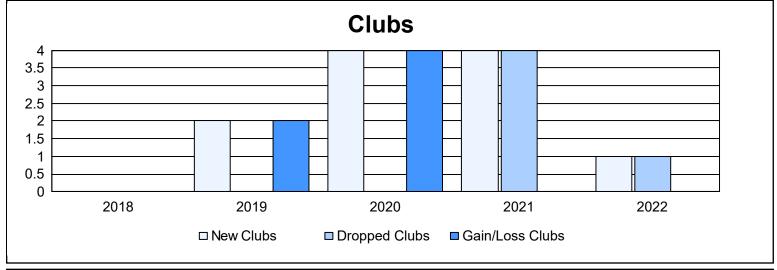

District 21 N As of June 2022 Cumulative

| Year      | New<br>Clubs | Dropped<br>Clubs | Gain/<br>Loss<br>Clubs | New<br>Members | Charter<br>Members | Reinstate<br>Members | Transfer<br>Members | Total<br>Member<br>Added | Total<br>Members<br>Dropped | Gain/<br>Loss<br>Members |
|-----------|--------------|------------------|------------------------|----------------|--------------------|----------------------|---------------------|--------------------------|-----------------------------|--------------------------|
| 2017-2018 | 0            | 0                | 0                      | 215            | 6                  | 26                   | 17                  | 264                      | 289                         | -25                      |
| 2018-2019 | 2            | 0                | 2                      | 222            | 46                 | 30                   | 11                  | 309                      | 323                         | -14                      |
| 2019-2020 | 4            | 0                | 4                      | 138            | 147                | 4                    | 36                  | 325                      | 240                         | 85                       |
| 2020-2021 | 4            | 4                | 0                      | 155            | 128                | 16                   | 30                  | 329                      | 406                         | -77                      |
| 2021-2022 | 1            | 1                | 0                      | 144            | 31                 | 14                   | 20                  | 209                      | 305                         | -96                      |
| Average   | 2            | 1                | 1                      | 175            | 72                 | 18                   | 23                  | 287                      | 313                         | -25                      |